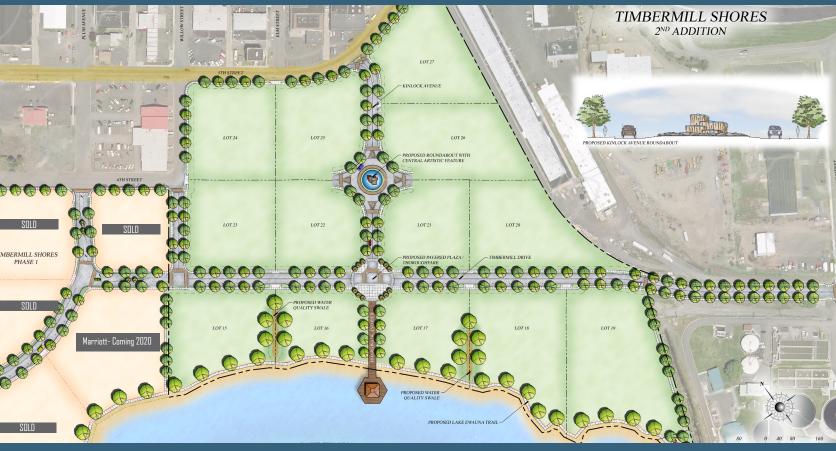

Phase 2 represents the next 22 plus acres available for sale and development. TimberMill Shores is seeking qualified and reputable developers to infill a mix of uses available within Phase 2.

## TimberMill Shores

Phase 2 Conceptual Layout

An unparalleled opportunity to develop waterfront property within the Central Business District. This vacant 22 plus acre parcel has great traffic exposure off of 5th Street, the main arterial connection from downtown to South 6th Street. Additionally, Phase 2 is included in the Lakefront Urban Renewal District and is connected to the development's geothermal system. All qualified infrastructure improvements are eligible for reimbursements for up to nearly 7.5 million dollars. Contact us for further information and pricing.