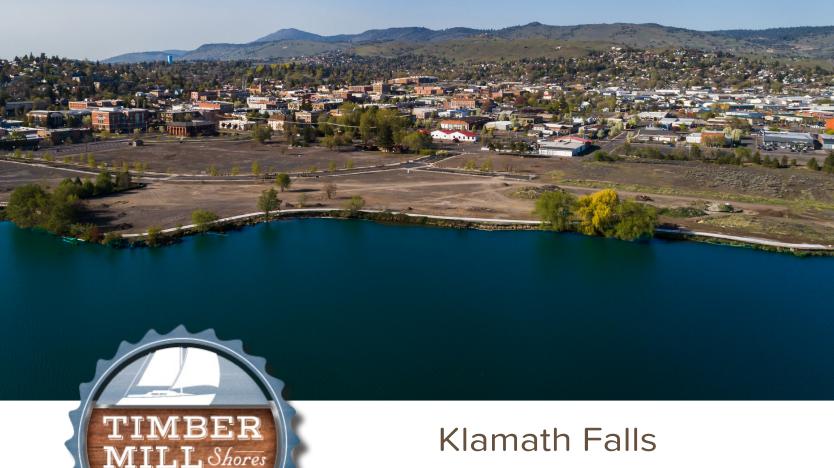

## Mixed Use Development

Once Home to a Timber Mill, construction is underway within this 50 acre mixed-use development. Located along the shores of Lake Ewauna and within the Central Business District of downtown Klamath Falls, this property, and the opportunities that exist, is truly a one of a kind. Phase 1 is complete with roadways, landscaping and all utilities including both building and sidewalk geothermal heating capabilities. Phase 1 is sold out, but limited development opportunities are still available. Phase 2 of TimberMill Shores is now being master planned for lease or sale.

Live-Work-Play is the environment that makes mixed-use developments so attractive to developers, workers, shoppers and visitors alike. A geothermally heated walking/biking trail has been completed along the shores of Lake Ewauna. Leading across the entire development with connectivity to downtown, this trail will ensure walkability and provide a relaxing ambiance of the space. A Marriott Hotel, bank, restaurants and a government office building are all either in the planning stages or construction is now underway.